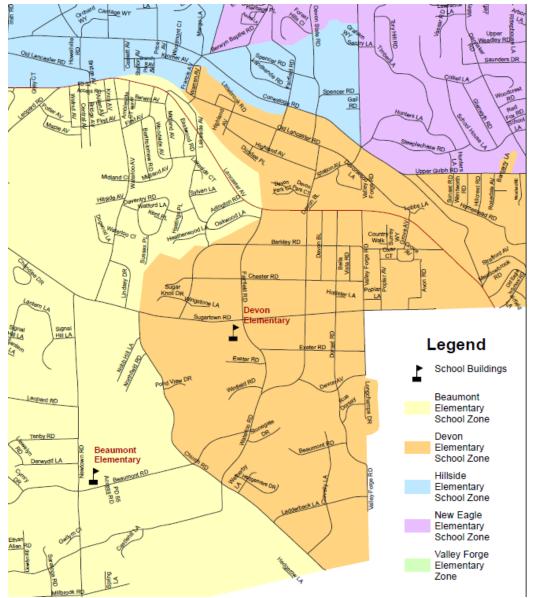

# Closer View of Devon Areas to be changed

# **Committee Recommendations**

The Committee unanimously proposes that the new attendance area boundaries for Devon, Hillside and Beaumont presented on the maps this evening become the elementary attendance area boundaries beginning in the 2018-19 school year.