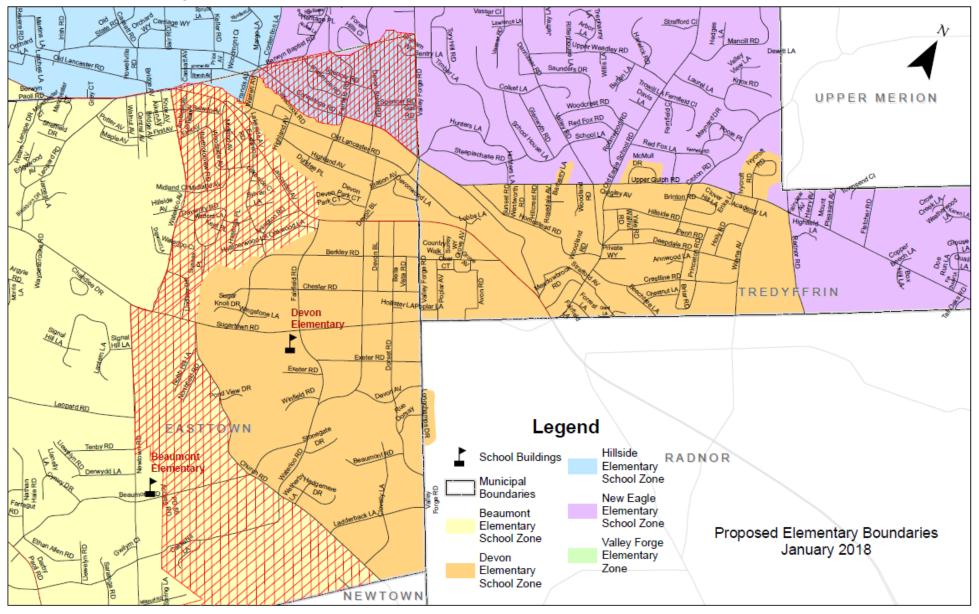

## **Proposed Devon Attendance Area**

# **Committee Recommendations**

The Committee unanimously proposes that the new attendance area boundaries for Devon, Hillside and Beaumont presented on the maps this evening become the elementary attendance area boundaries beginning in the 2018-19 school year.