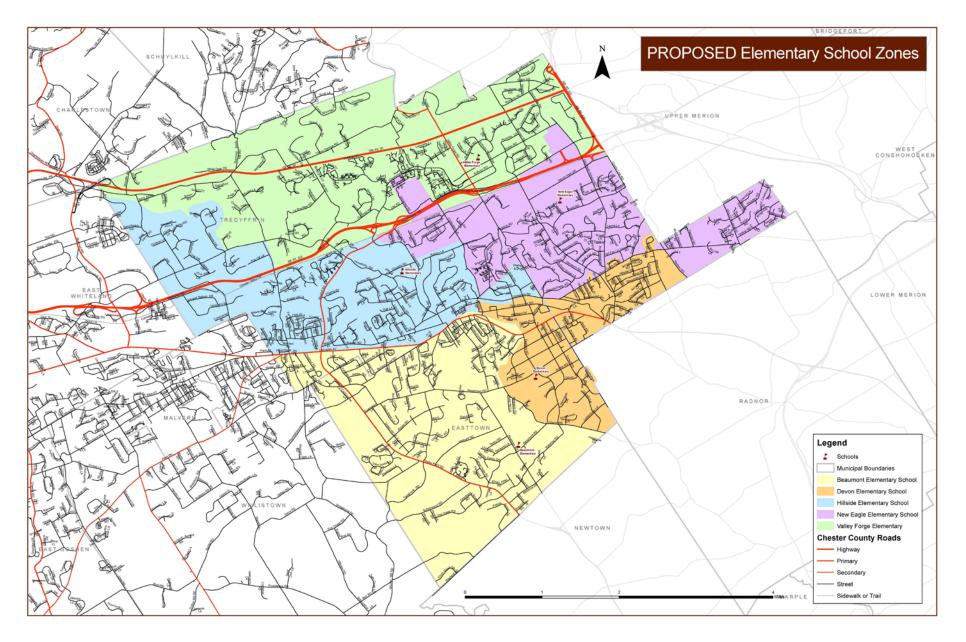

### **Proposed Elementary School Attendance Areas**

# **Committee Recommendations**

The Committee unanimously proposes that the new attendance area boundaries for Devon, Hillside and Beaumont presented on the maps this evening become the elementary attendance area boundaries beginning in the 2018-19 school year.